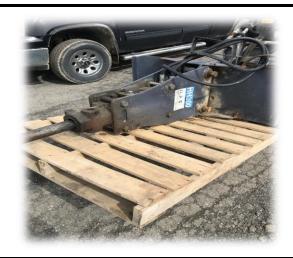

# **AVAILABLE NOW:**

USED LIGHTLY HH300 HYD HAMMER READY TO GO TO WORK. COMES WITH HYDRAULIC HOSES, UNIVERSAL PICK UP PLATE & MOIL POINT

MADE FOR THOMAS 135,137,153
PRICE: 4375.00
CALL OR EMAIL FOR MORE DETAILS