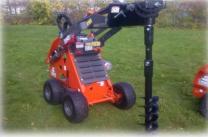

# **THOMAS PA40 AUGER SYSTEM**

NEW

WILL WORK ON ANY THOMAS SKID LOADER OR ANY SKID LOADER WITH UNIVERSAL QTACH

FLOW = 8-21 GPM

COMES WITH HOSES AND COUPLERS

NO BIT - BIT HEAD IS 2 9/16" ROUND

**COST:** 4500 CDN

PLUS SHIPPING

**AUGER BIT ARE STOCK AS WELL!** 