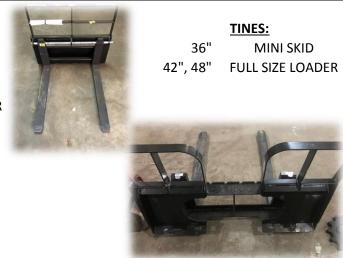

### **AVAILABLE NOW:**

PALLET FORKS SETS CONDITION: NEW

**FOR:** MINI SKID OR FULL SIZE

**PRICE:** 975.00 CAD LIST FULL SIZE LOADER **PRICE:** 1025.00 CAD LIST FULL SIZE LOADER

PRICE: 1050 LIST EA CAD MINI SKID