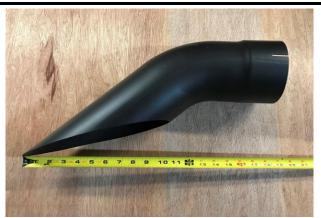

## **SUPPLIER PART MIX UP**

NEW, TAIL PIPE FOR LARGE EXHAUST

**CONDITION: NEW** 

**FOR:** UNKNOWN

PRICE: 75.00 LIST CAD + SHIP / TAX
(TAX FOR CDN CUSTOMERS ONLY)

**EMAIL OR CALL:** 

sales@thomasloaders.com alparts2013@gmail.com

P: 1.506.278.3810

C: 1.506.325.8229 (TEXT OR CALL)

19" LONG X 6" ROUND (ID)