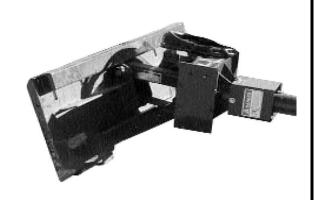

# **THOMAS PA40 AUGER SYSTEM**

NEW

WILL WORK ON ANY THOMAS SKID LOADER OR ANY SKID LOADER WITH UNIVERSAL QTACH

FLOW = 8-21 GPM

COMES WITH HOSES AND COUPLERS

NO BIT - BIT HEAD IS 2 9/16" ROUND

**COST:** 4500 CDN

PLUS SHIPPING

**AUGER BIT ARE STOCK AS WELL!** 